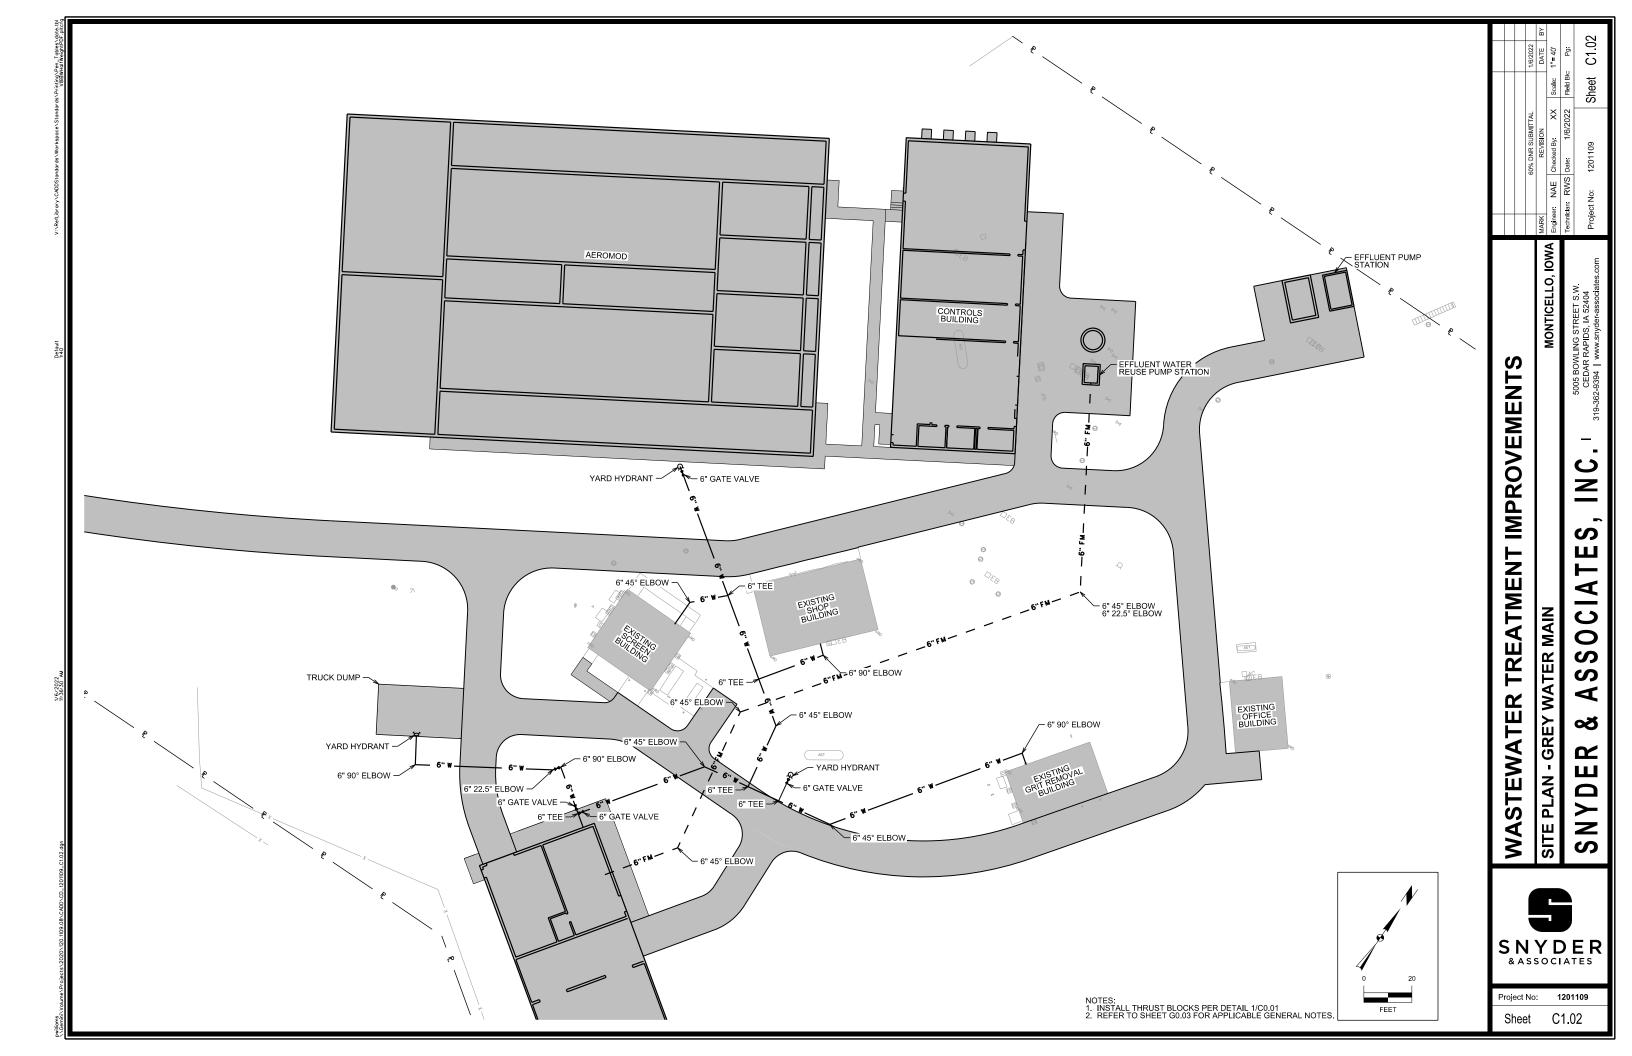

### Public Hearing: NOTE: Public Hearing will be held at 6 PM

17. Public Hearing to review an application for a State Revolving Fund (SRF) loan and to make available the contents of an environmental information document and the City's project plan

Farnum reported the wastewater treatment plant plans are considered 50% complete and are being reviewed by the DNR.

Goedken stated the City Comprehensive Plan includes the extension of sidewalk or trail on East First Street, from Business 151 to Willow Trial at Kitty Creek. Consensus of the Council was to wait with the sidewalk until the wastewater treatment plant project was completed, as the road would need to be need to be rebuilt and if the road grade changed, the sidewalk could need to be taken out. They also discussed waiting as Dollar Fresh will donate the land to the City to determine the best option for the trail. No action was taken.