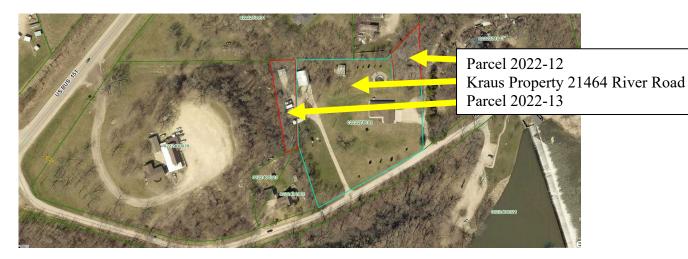

### **Resolutions:**

- Resolution Approving Michael, A Tuel Jr Tax Abatement Application related to Residential Improvements constructed at 105 East Burroughs Street, Monticello, Iowa
- **2. Resolution** Approving FY '23Senior Dining Funding request in the amount of \$3,600
- **3. Resolution** Scheduling Public Hearing for the Purpose of Considering the Maximum Tax Dollars to be collected by the City from Certain Levies for the City's Proposed Fiscal Year 2022-2023 Budget for February 21, 2022 at 6:00 p.m.
- **4. Resolution** Approving Plat(s) of Survey to Parcels 2022-12 and 2022-13 for Property at 21464 River Road
- **5. Resolution** Approving Plat of Survey to Parcel 2022-14
- **6. Resolution** Rescinding Resolution #2021-90 Designating American Rescue Plan funding for use on the Waste Water Treatment Facility expansion and related Water and Sewer projects
- 7. **Resolution** Approving Change Order #1 in the amount of \$16,576.00 submitted by Pirc-Tobin Construction, Inc. related to the 2021 East 7<sup>th</sup> Street Utility Improvements Project