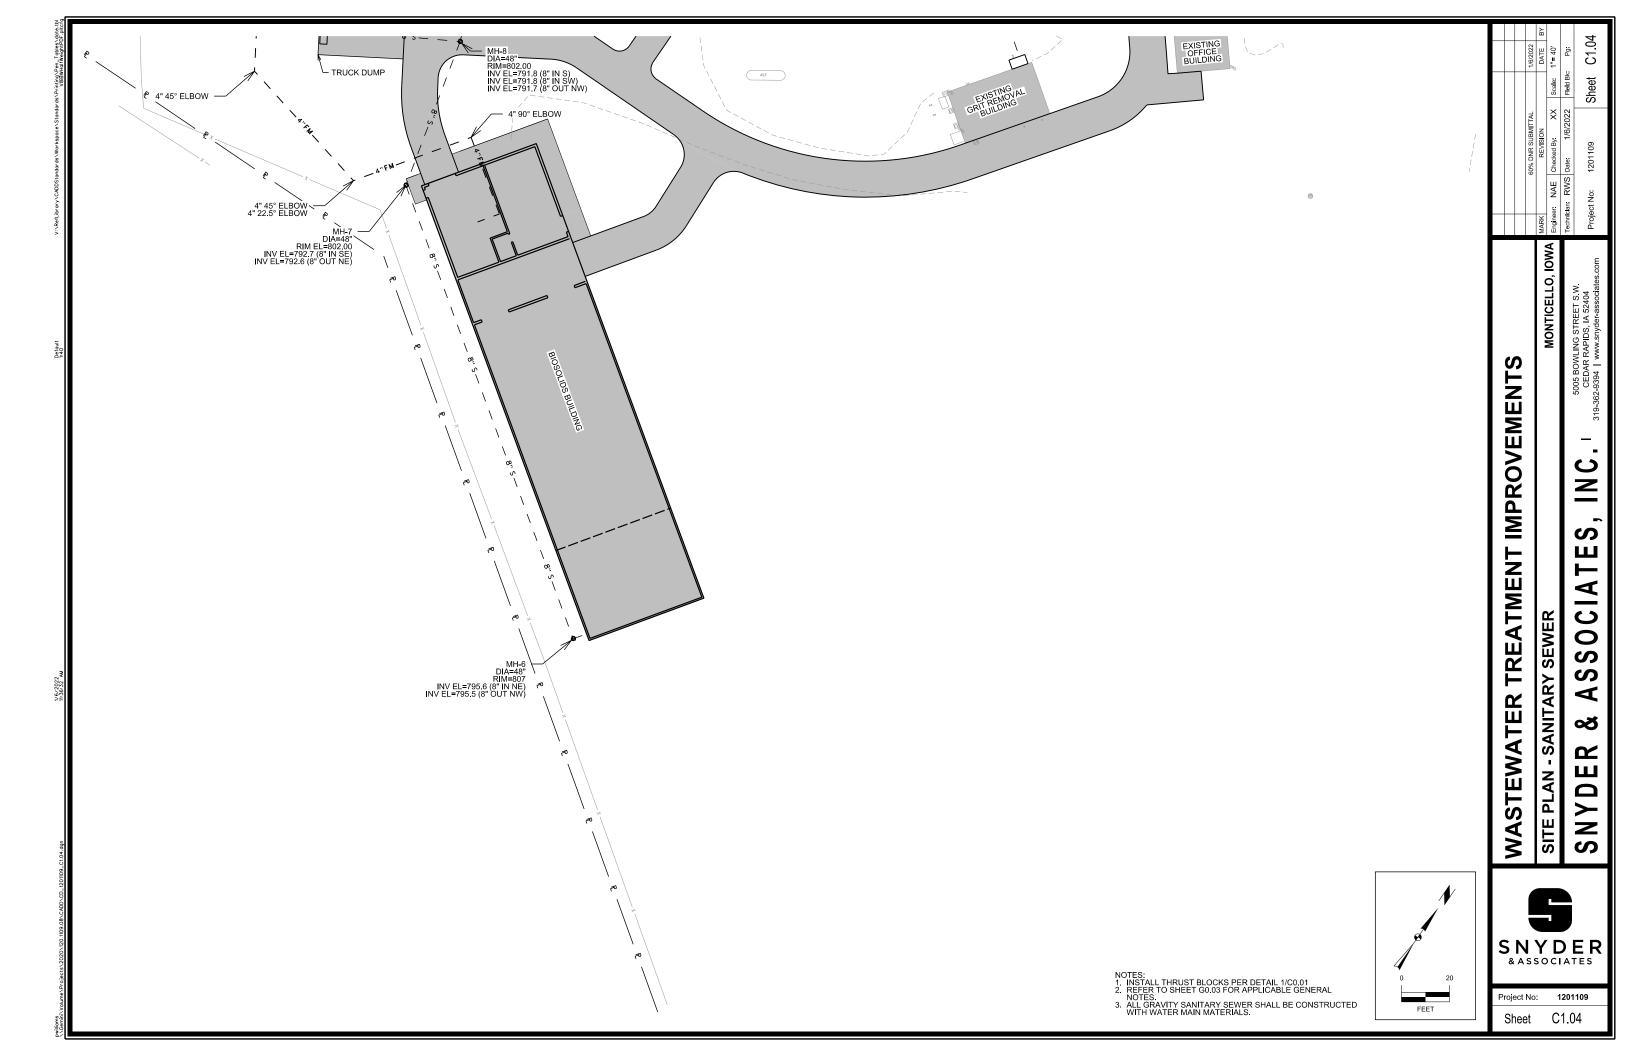

### Public Hearing: NOTE: Public Hearing will be held at 6 PM

17. Public Hearing to review an application for a State Revolving Fund (SRF) loan and to make available the contents of an environmental information document and the City's project plan

Farnum reported the wastewater treatment plant plans are considered 50% complete and are being reviewed by the DNR.

Goedken stated the City Comprehensive Plan includes the extension of sidewalk or trail on East First Street, from Business 151 to Willow Trial at Kitty Creek. Consensus of the Council was to wait with the sidewalk until the wastewater treatment plant project was completed, as the road would need to be need to be rebuilt and if the road grade changed, the sidewalk could need to be taken out. They also discussed waiting as Dollar Fresh will donate the land to the City to determine the best option for the trail. No action was taken.