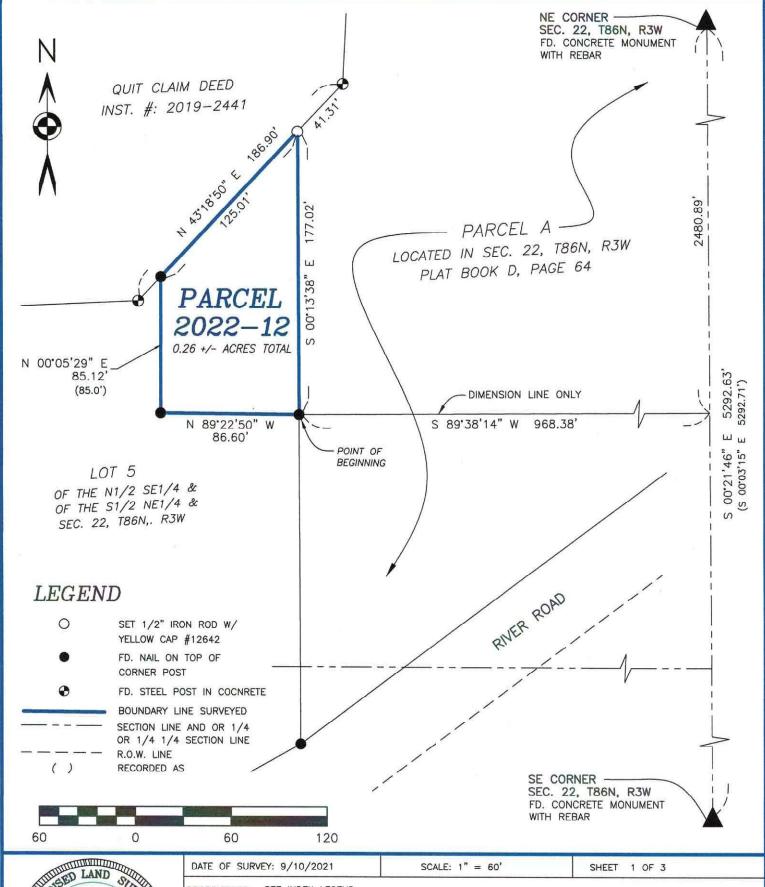

### **Resolutions:**

- Resolution Approving Michael, A Tuel Jr Tax Abatement Application related to Residential Improvements constructed at 105 East Burroughs Street, Monticello, Iowa
- **2. Resolution** Approving FY '23Senior Dining Funding request in the amount of \$3,600
- **3. Resolution** Scheduling Public Hearing for the Purpose of Considering the Maximum Tax Dollars to be collected by the City from Certain Levies for the City's Proposed Fiscal Year 2022-2023 Budget for February 21, 2022 at 6:00 p.m.
- **4. Resolution** Approving Plat(s) of Survey to Parcels 2022-12 and 2022-13 for Property at 21464 River Road
- **5. Resolution** Approving Plat of Survey to Parcel 2022-14
- **6. Resolution** Rescinding Resolution #2021-90 Designating American Rescue Plan funding for use on the Waste Water Treatment Facility expansion and related Water and Sewer projects
- 7. **Resolution** Approving Change Order #1 in the amount of \$16,576.00 submitted by Pirc-Tobin Construction, Inc. related to the 2021 East 7<sup>th</sup> Street Utility Improvements Project