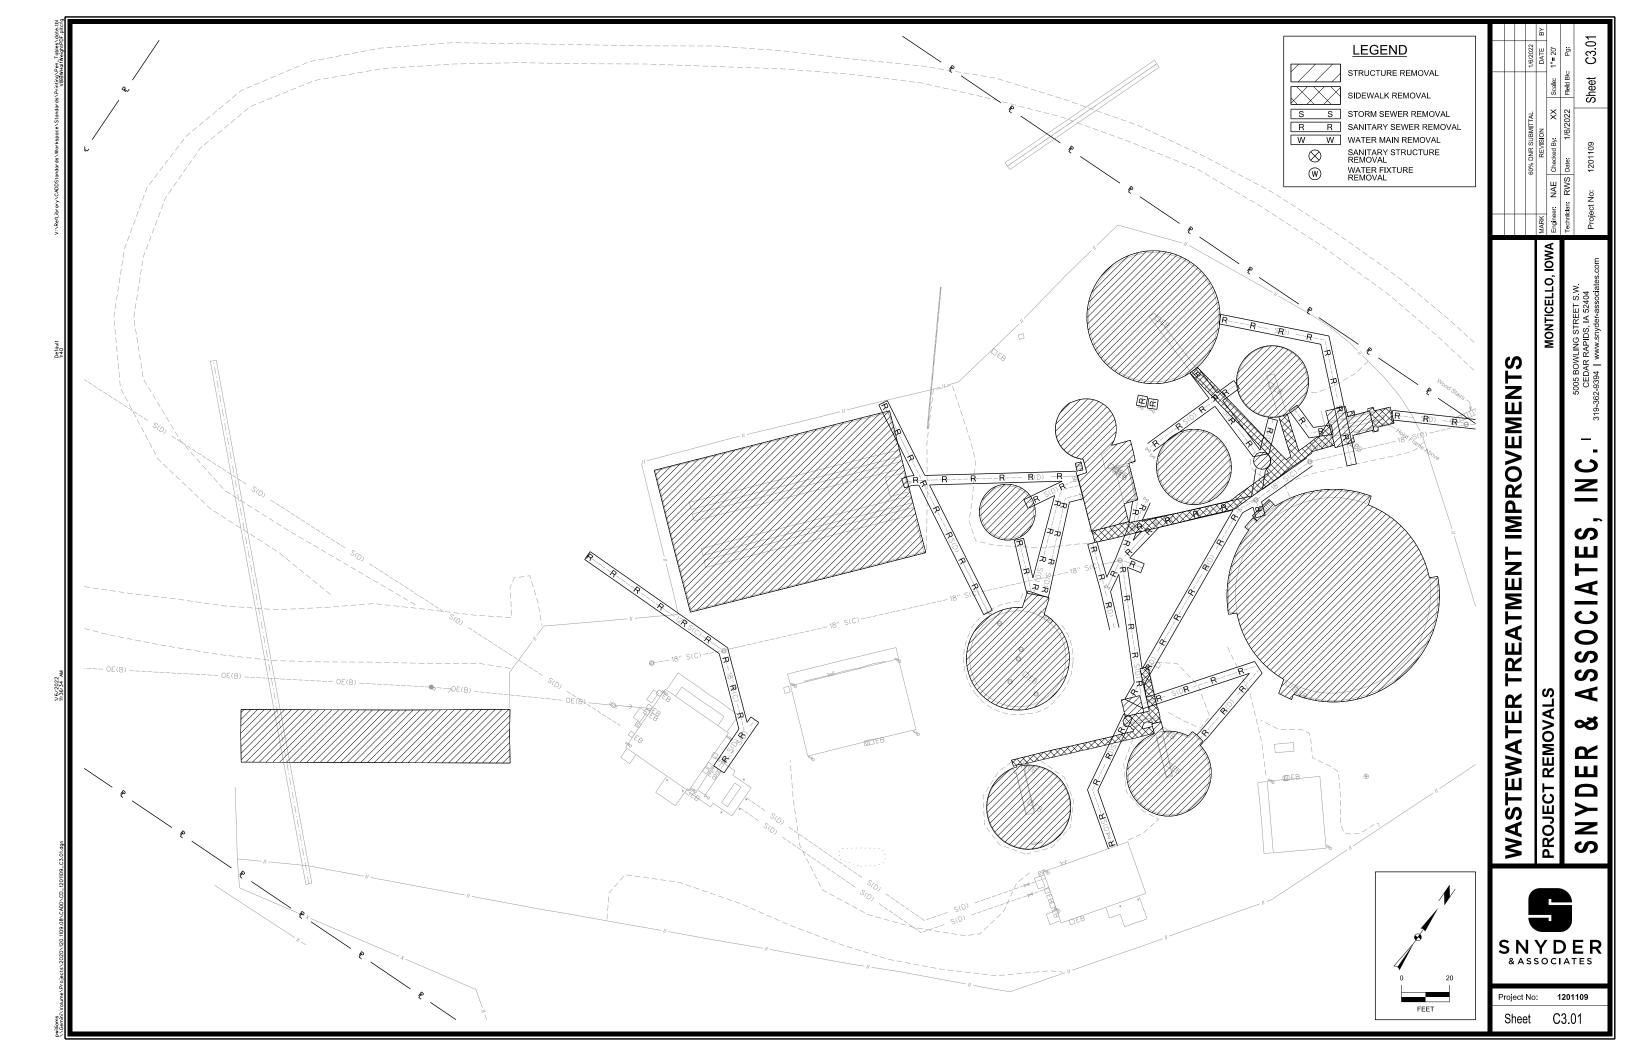

### Public Hearing: NOTE: Public Hearing will be held at 6 PM

17. Public Hearing to review an application for a State Revolving Fund (SRF) loan and to make available the contents of an environmental information document and the City's project plan

Farnum reported the wastewater treatment plant plans are considered 50% complete and are being reviewed by the DNR.

Goedken stated the City Comprehensive Plan includes the extension of sidewalk or trail on East First Street, from Business 151 to Willow Trial at Kitty Creek. Consensus of the Council was to wait with the sidewalk until the wastewater treatment plant project was completed, as the road would need to be need to be rebuilt and if the road grade changed, the sidewalk could need to be taken out. They also discussed waiting as Dollar Fresh will donate the land to the City to determine the best option for the trail. No action was taken.