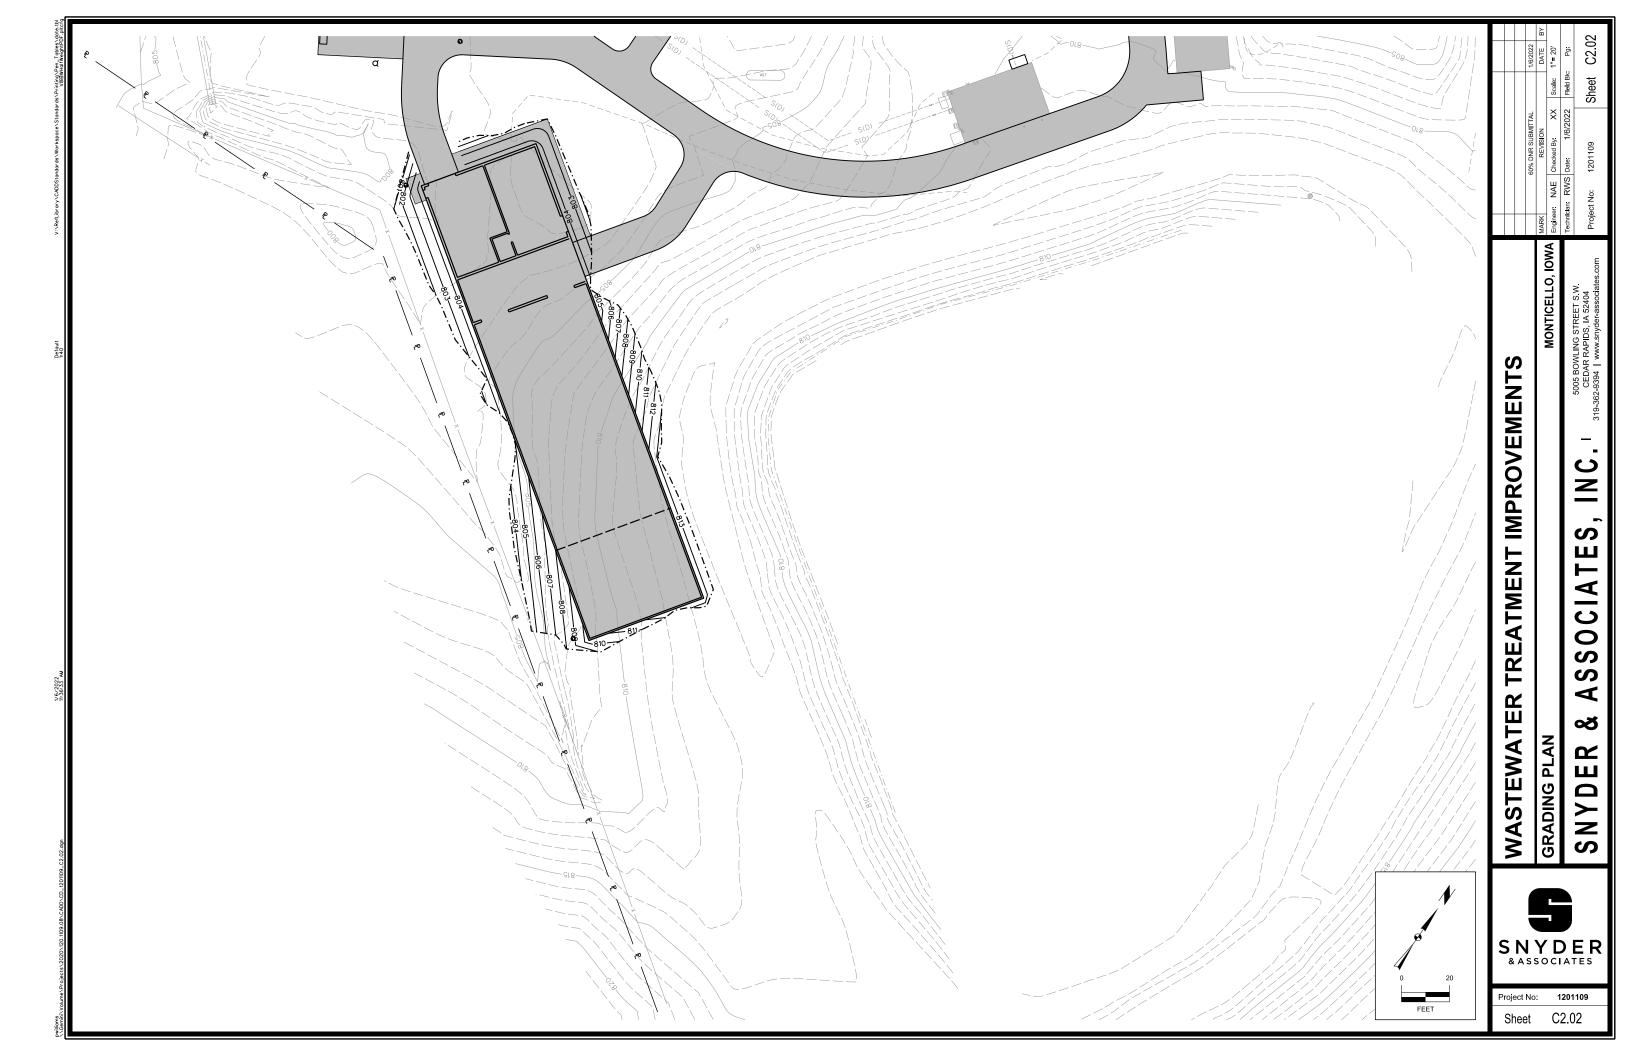

### Public Hearing: NOTE: Public Hearing will be held at 6 PM

17. Public Hearing to review an application for a State Revolving Fund (SRF) loan and to make available the contents of an environmental information document and the City's project plan

Farnum reported the wastewater treatment plant plans are considered 50% complete and are being reviewed by the DNR.

Goedken stated the City Comprehensive Plan includes the extension of sidewalk or trail on East First Street, from Business 151 to Willow Trial at Kitty Creek. Consensus of the Council was to wait with the sidewalk until the wastewater treatment plant project was completed, as the road would need to be need to be rebuilt and if the road grade changed, the sidewalk could need to be taken out. They also discussed waiting as Dollar Fresh will donate the land to the City to determine the best option for the trail. No action was taken.