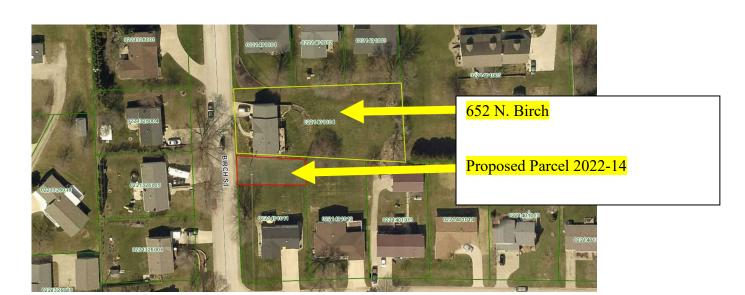

Farnum explained the plat approved at the December 15, 2021 Council meeting was rejected at the Recorder's Office because the surveyor had dated the plat over 30 days prior to recording, and the surveyor was out through the end of the year, so he could not update signature on plat. Therefore, everything needs to be updated to 2022 for dates and parcel numbering. Langerman moved to approve Resolution #2022-12 Approving and directing City Administrator to accept ownership of Parcel 2022-11, by the acceptance of a Quit Claim Deed from Senior Housing, Inc and further approving Plat of Survey for Parcels 2022-10 and 2022-11, and directing the City Clerk to see to the recordation of said Deed with the Jones County Recorder. Yeoman seconded. Roll call unanimous.