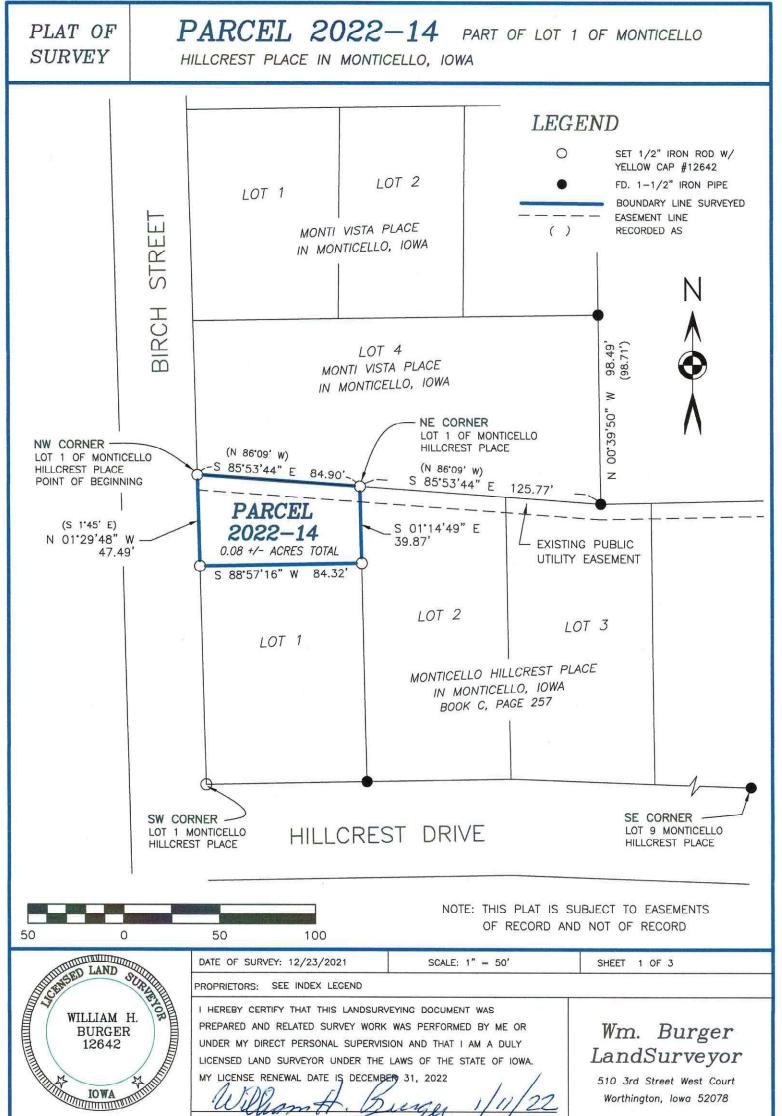

Farnum explained the plat approved at the December 15, 2021 Council meeting was rejected at the Recorder's Office because the surveyor had dated the plat over 30 days prior to recording, and the surveyor was out through the end of the year, so he could not update signature on plat. Therefore, everything needs to be updated to 2022 for dates and parcel numbering. Langerman moved to approve Resolution #2022-12 Approving and directing City Administrator to accept ownership of Parcel 2022-11, by the acceptance of a Quit Claim Deed from Senior Housing, Inc and further approving Plat of Survey for Parcels 2022-10 and 2022-11, and directing the City Clerk to see to the recordation of said Deed with the Jones County Recorder. Yeoman seconded. Roll call unanimous.