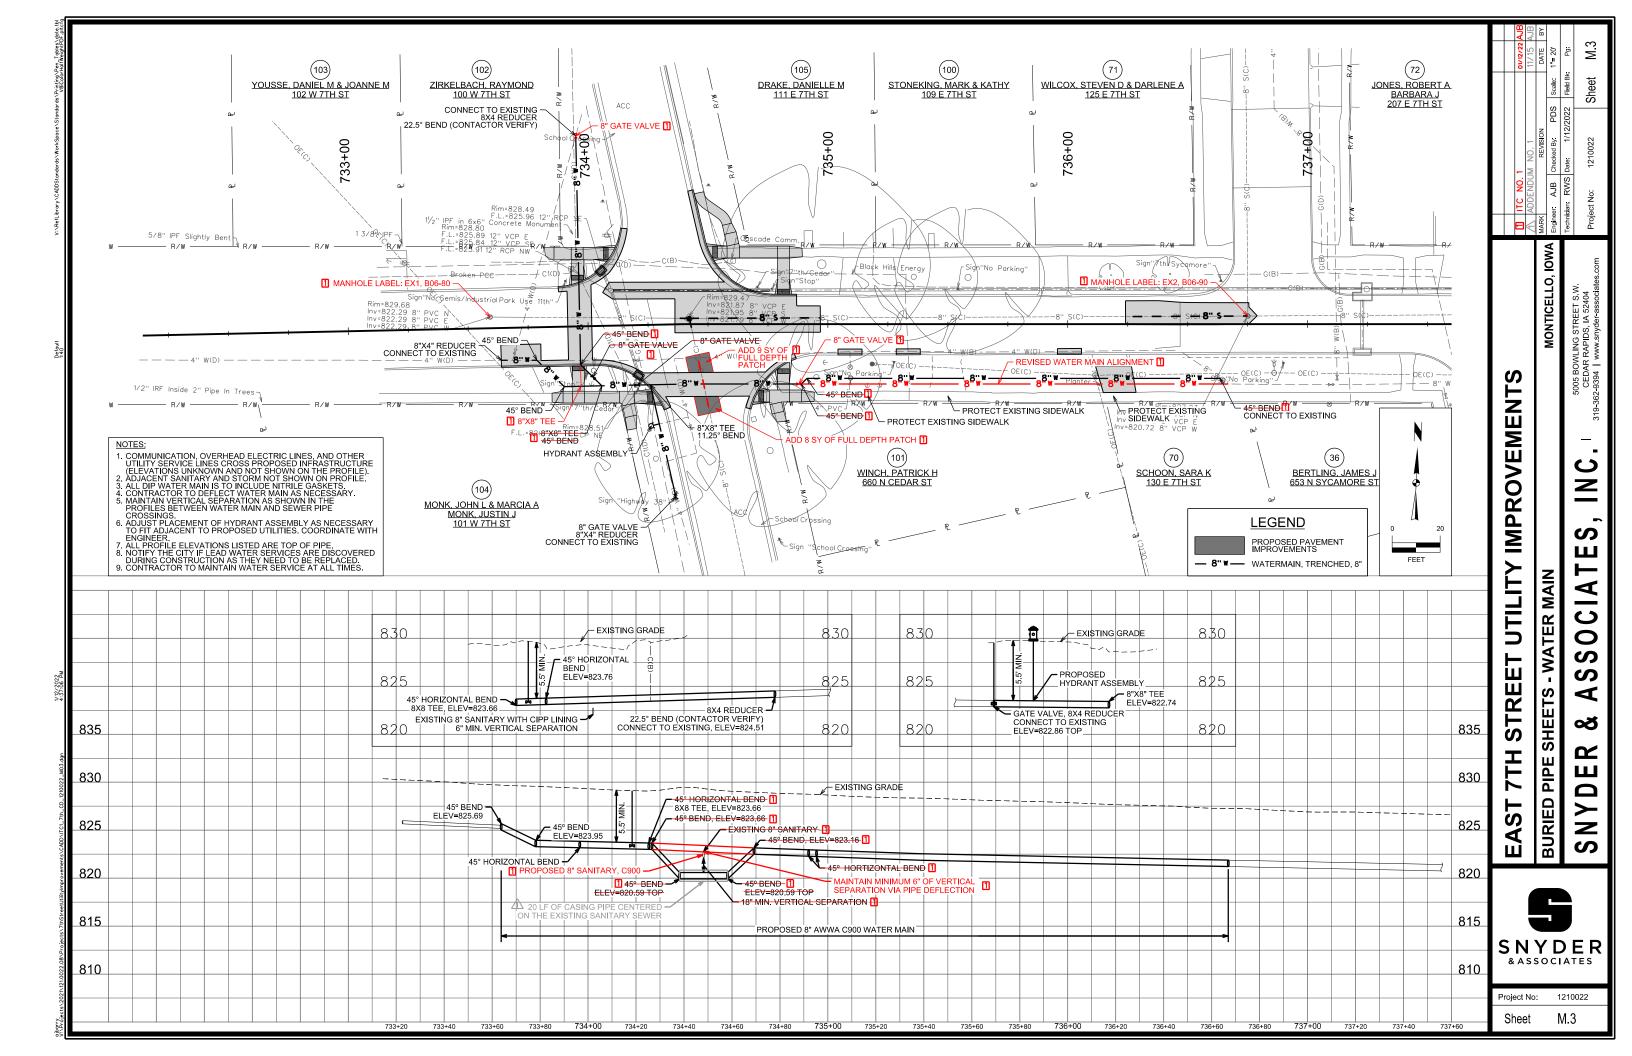

### **Resolutions:**

- Resolution Approving Michael, A Tuel Jr Tax Abatement Application related to Residential Improvements constructed at 105 East Burroughs Street, Monticello, Iowa
- **2. Resolution** Approving FY '23Senior Dining Funding request in the amount of \$3,600
- **3. Resolution** Scheduling Public Hearing for the Purpose of Considering the Maximum Tax Dollars to be collected by the City from Certain Levies for the City's Proposed Fiscal Year 2022-2023 Budget for February 21, 2022 at 6:00 p.m.
- **4. Resolution** Approving Plat(s) of Survey to Parcels 2022-12 and 2022-13 for Property at 21464 River Road
- **5. Resolution** Approving Plat of Survey to Parcel 2022-14
- **6. Resolution** Rescinding Resolution #2021-90 Designating American Rescue Plan funding for use on the Waste Water Treatment Facility expansion and related Water and Sewer projects
- 7. **Resolution** Approving Change Order #1 in the amount of \$16,576.00 submitted by Pirc-Tobin Construction, Inc. related to the 2021 East 7<sup>th</sup> Street Utility Improvements Project