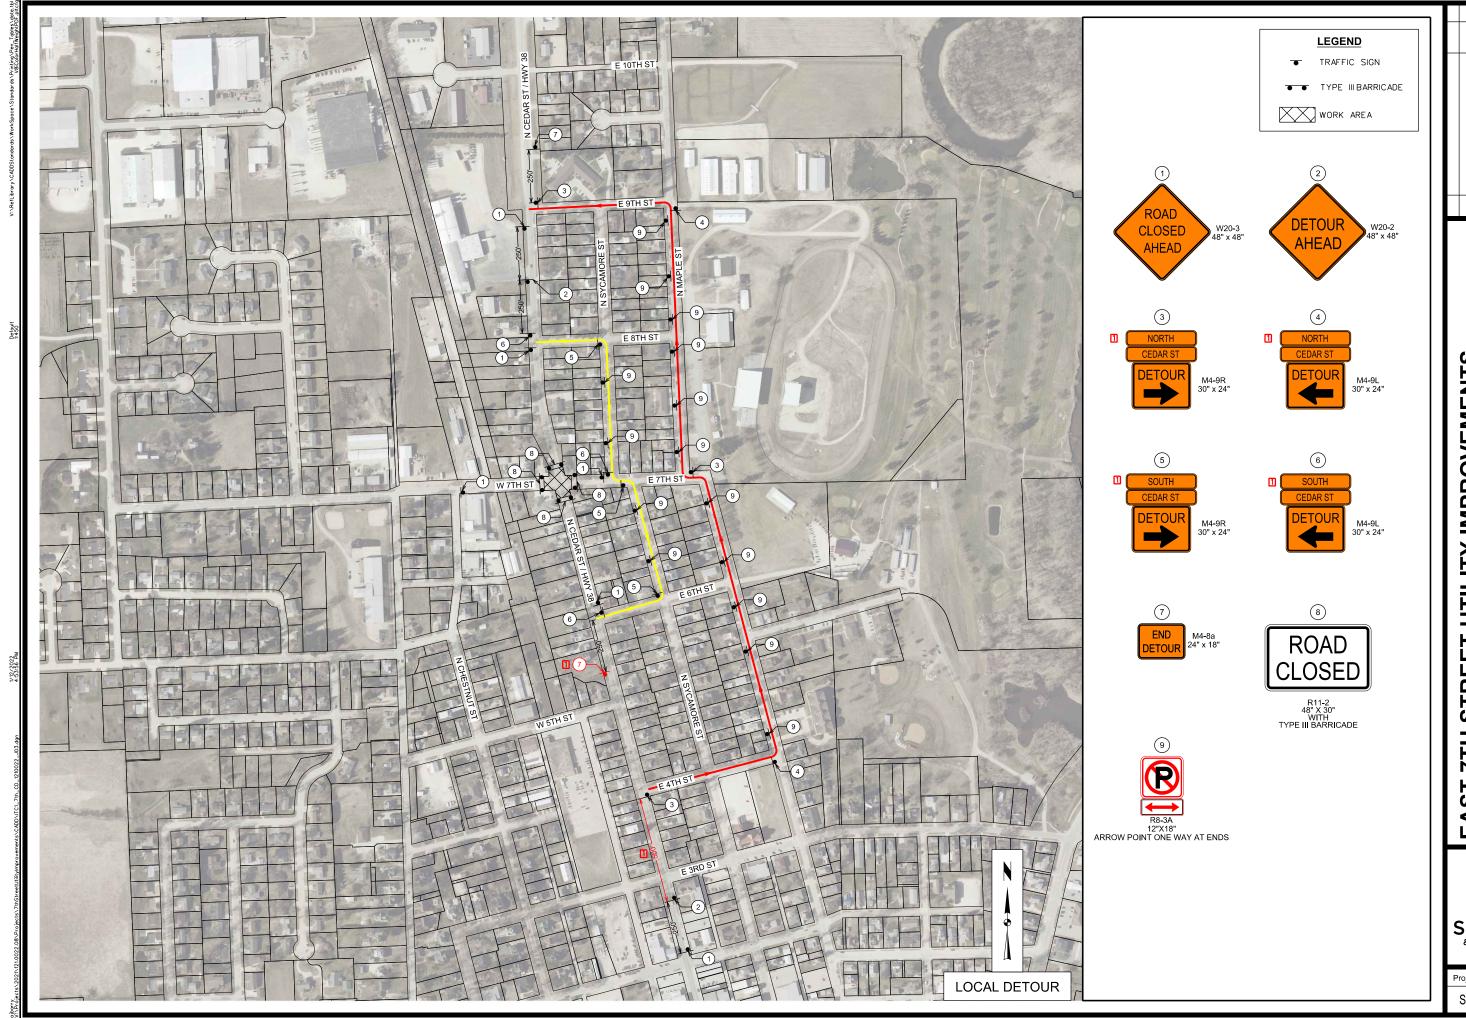

Farnum reported the Pre-con meeting with the 7th Street Utility Improvement Project was held and they plan to start as soon as the weather permits.

Regular Council Meeting January 17, 2022

Farnum reported there was another service line leak on North Sycamore Street. It was determined to be a contractor error, as a large piece of concrete was used as backfill. Horsfield Construction, the contractor, made the necessary repairs to the line