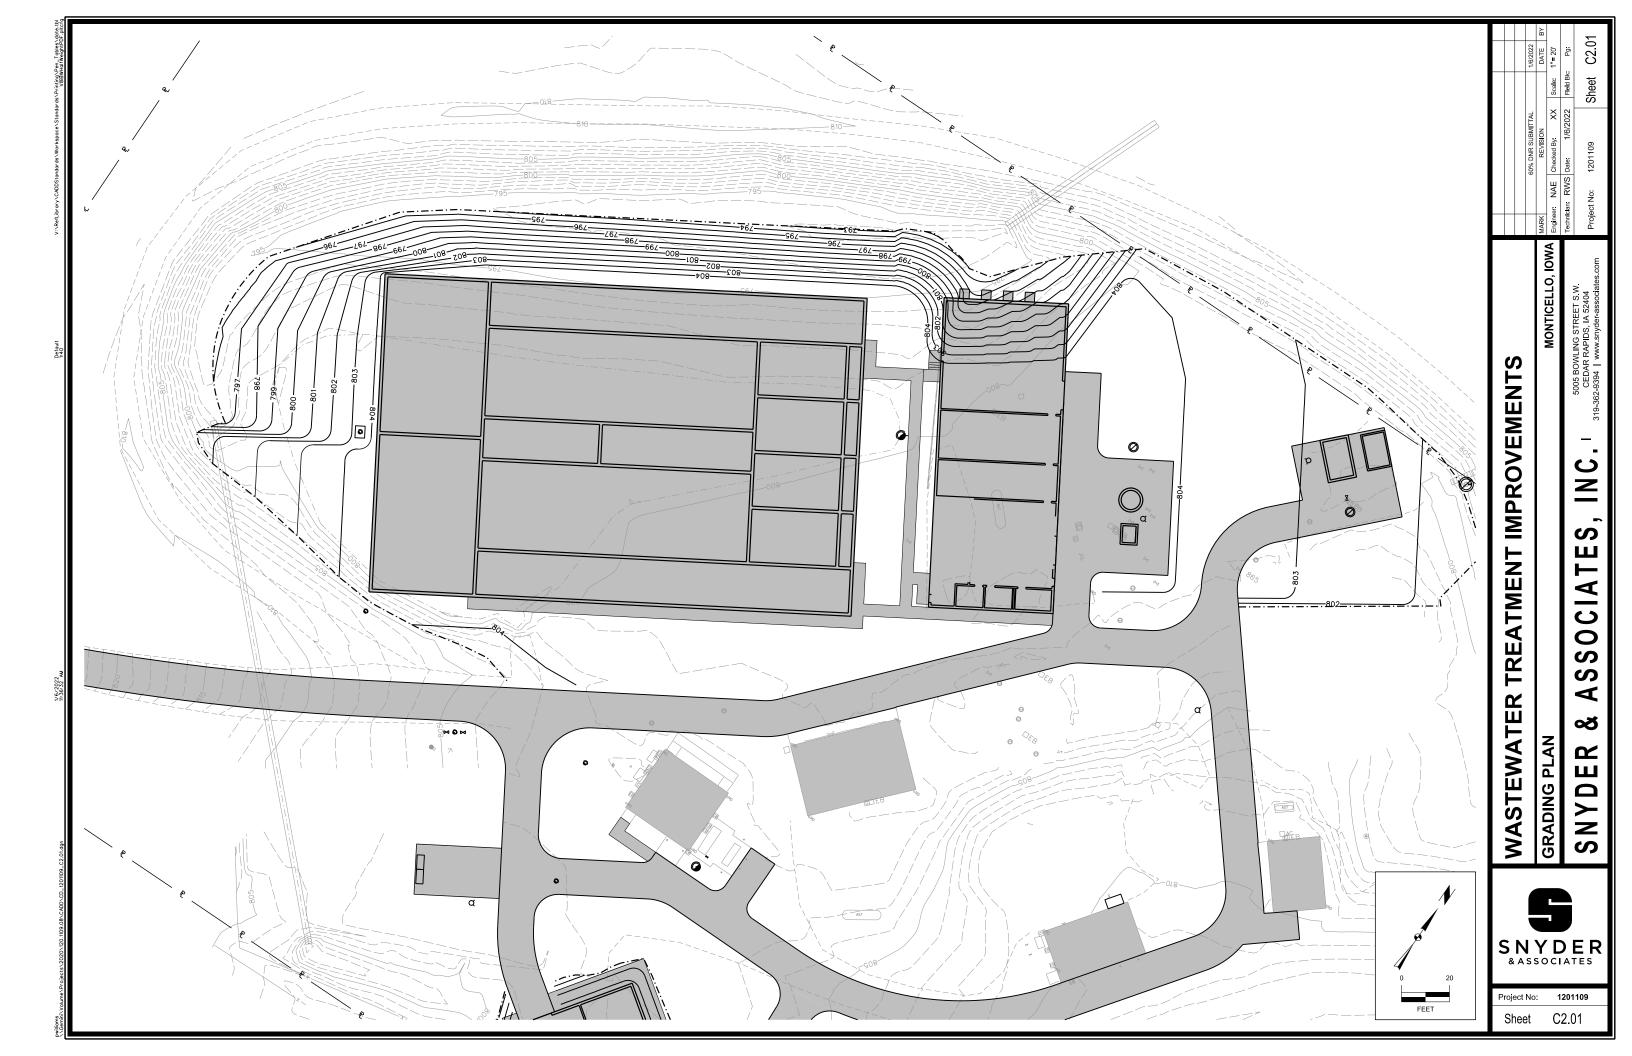

### Public Hearing: NOTE: Public Hearing will be held at 6 PM

17. Public Hearing to review an application for a State Revolving Fund (SRF) loan and to make available the contents of an environmental information document and the City's project plan

Farnum reported the wastewater treatment plant plans are considered 50% complete and are being reviewed by the DNR.

Goedken stated the City Comprehensive Plan includes the extension of sidewalk or trail on East First Street, from Business 151 to Willow Trial at Kitty Creek. Consensus of the Council was to wait with the sidewalk until the wastewater treatment plant project was completed, as the road would need to be need to be rebuilt and if the road grade changed, the sidewalk could need to be taken out. They also discussed waiting as Dollar Fresh will donate the land to the City to determine the best option for the trail. No action was taken.