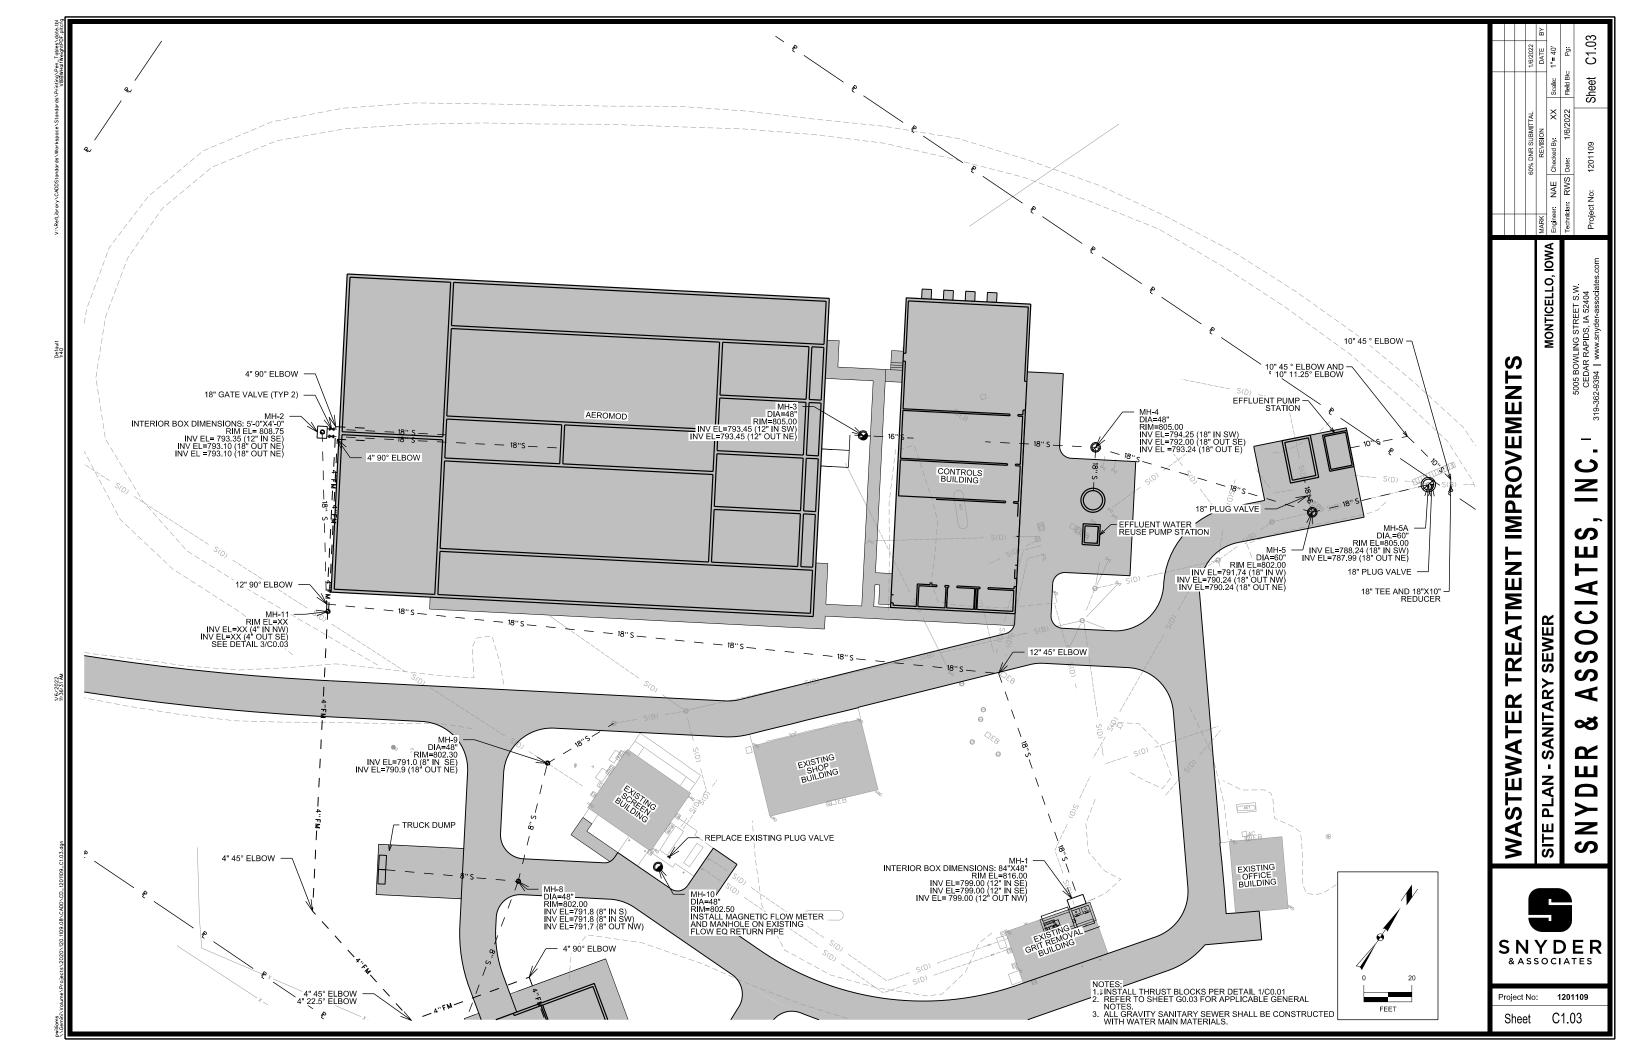

### Public Hearing: NOTE: Public Hearing will be held at 6 PM

17. Public Hearing to review an application for a State Revolving Fund (SRF) loan and to make available the contents of an environmental information document and the City's project plan

Farnum reported the wastewater treatment plant plans are considered 50% complete and are being reviewed by the DNR.

Goedken stated the City Comprehensive Plan includes the extension of sidewalk or trail on East First Street, from Business 151 to Willow Trial at Kitty Creek. Consensus of the Council was to wait with the sidewalk until the wastewater treatment plant project was completed, as the road would need to be need to be rebuilt and if the road grade changed, the sidewalk could need to be taken out. They also discussed waiting as Dollar Fresh will donate the land to the City to determine the best option for the trail. No action was taken.