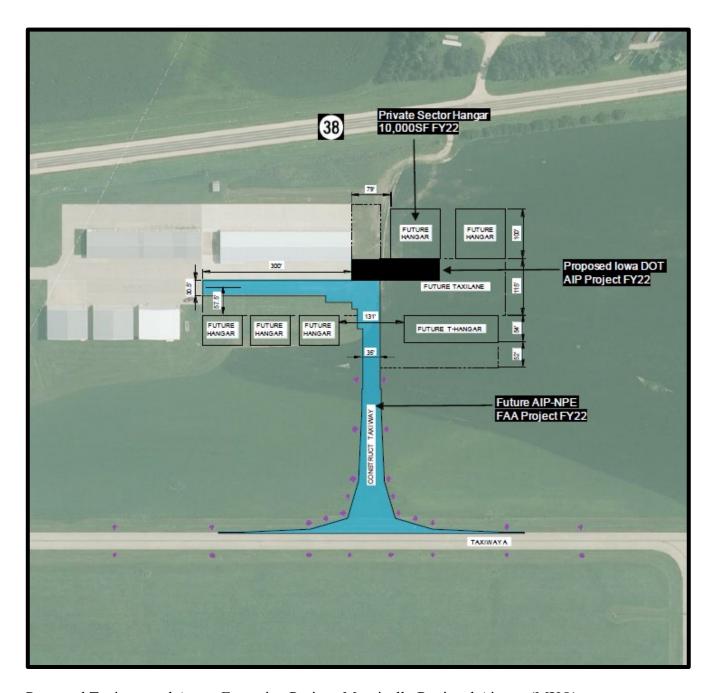

#### **Public Hearings:**

- Public Hearing on Proposed Plans, Specifications, Form of Contract, and Estimate
  of cost for the Construct Connector Taxiway Project for the City of Monticello
  Airport
- 2. Resolution Approving Plans and Specifications and Engineer's cost estimate for the Monticello Regional Airport for the Construct Connector Taxiway Project, AIP Project 3-19-0061-06
- 3. Public Hearing on the City of Monticello 2022/2023 Fiscal Year budget

#### **Motions:**

- **8. Motion** to schedule a special meeting for Public Hearing on USDA Financing for March 28, 2022 at 5:30 pm
- **9. Motion** to schedule a special meeting to consider/ approve bids for Airport Apron and Taxiway Extension for April 7, 2022