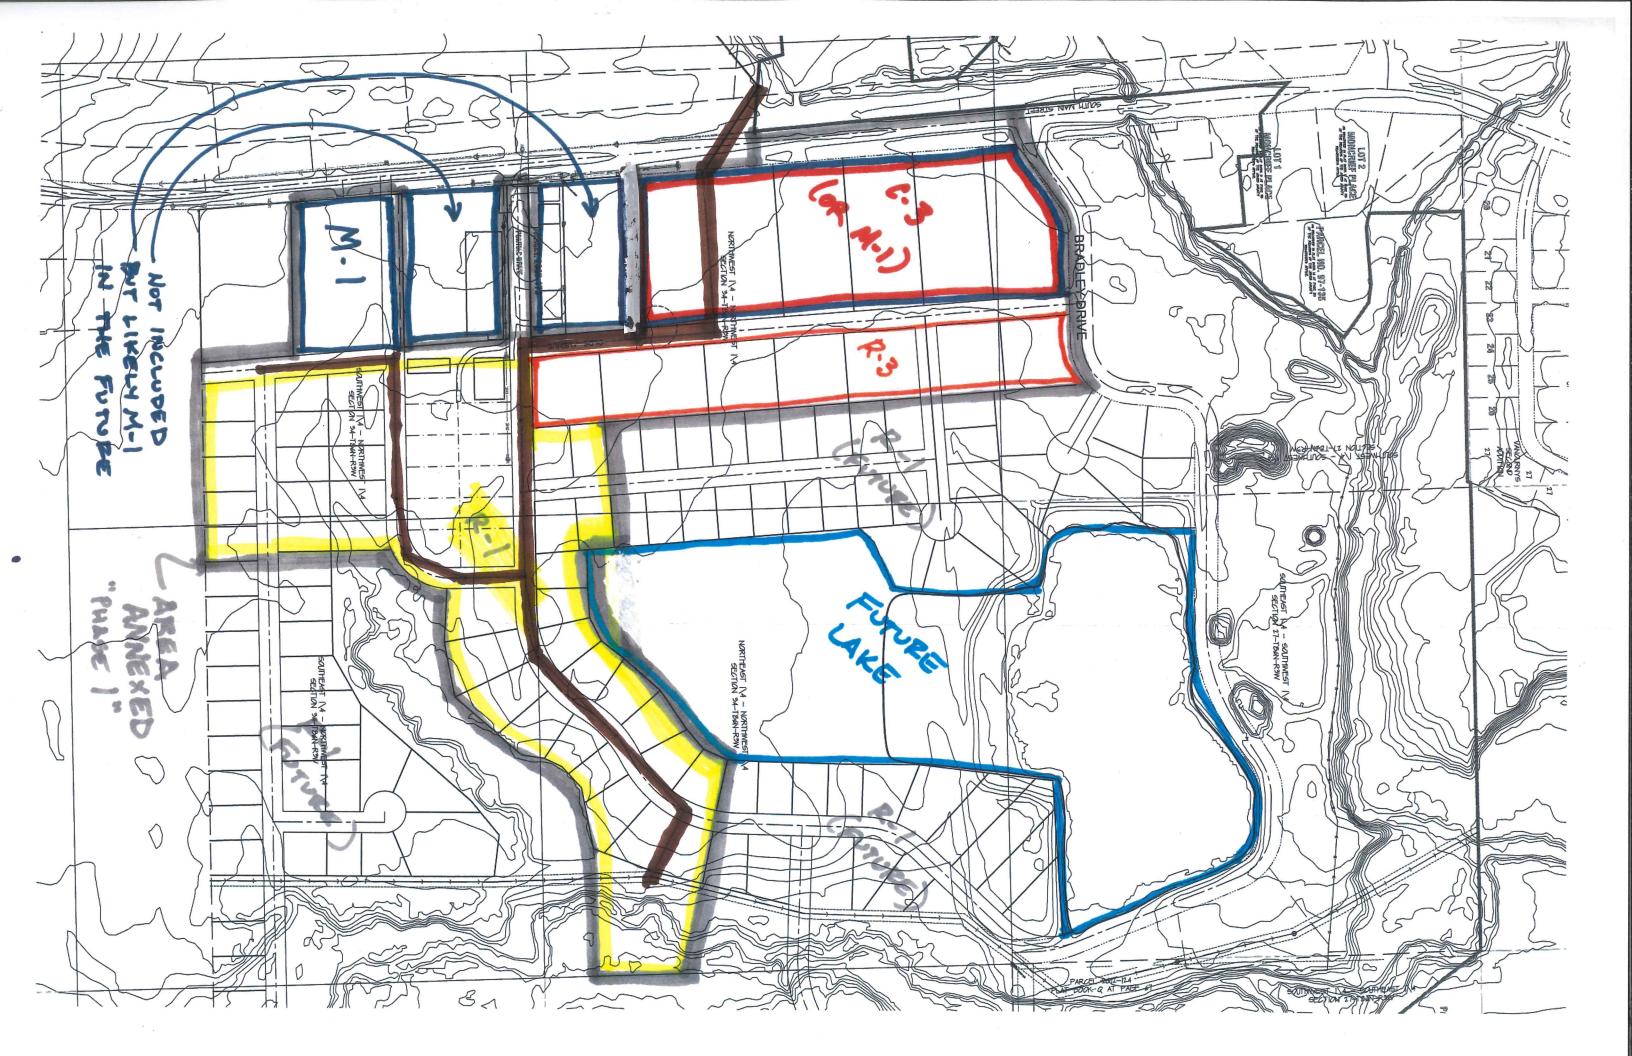

Brighton moved to approve Resolution #2025-50 Approving Preliminary and Final Plat of Shorey Acres Subdivision. Langerman seconded, roll call was unanimous.

Brenneman moved to approve Resolution #2025-51 Approving Change Order #2 in the decreased amount of \$6,129.32, as submitted by Bill Bruce Builders related to the Monticello Wastewater Treatment Plant Improvements. Goedken seconded, roll call was unanimous.