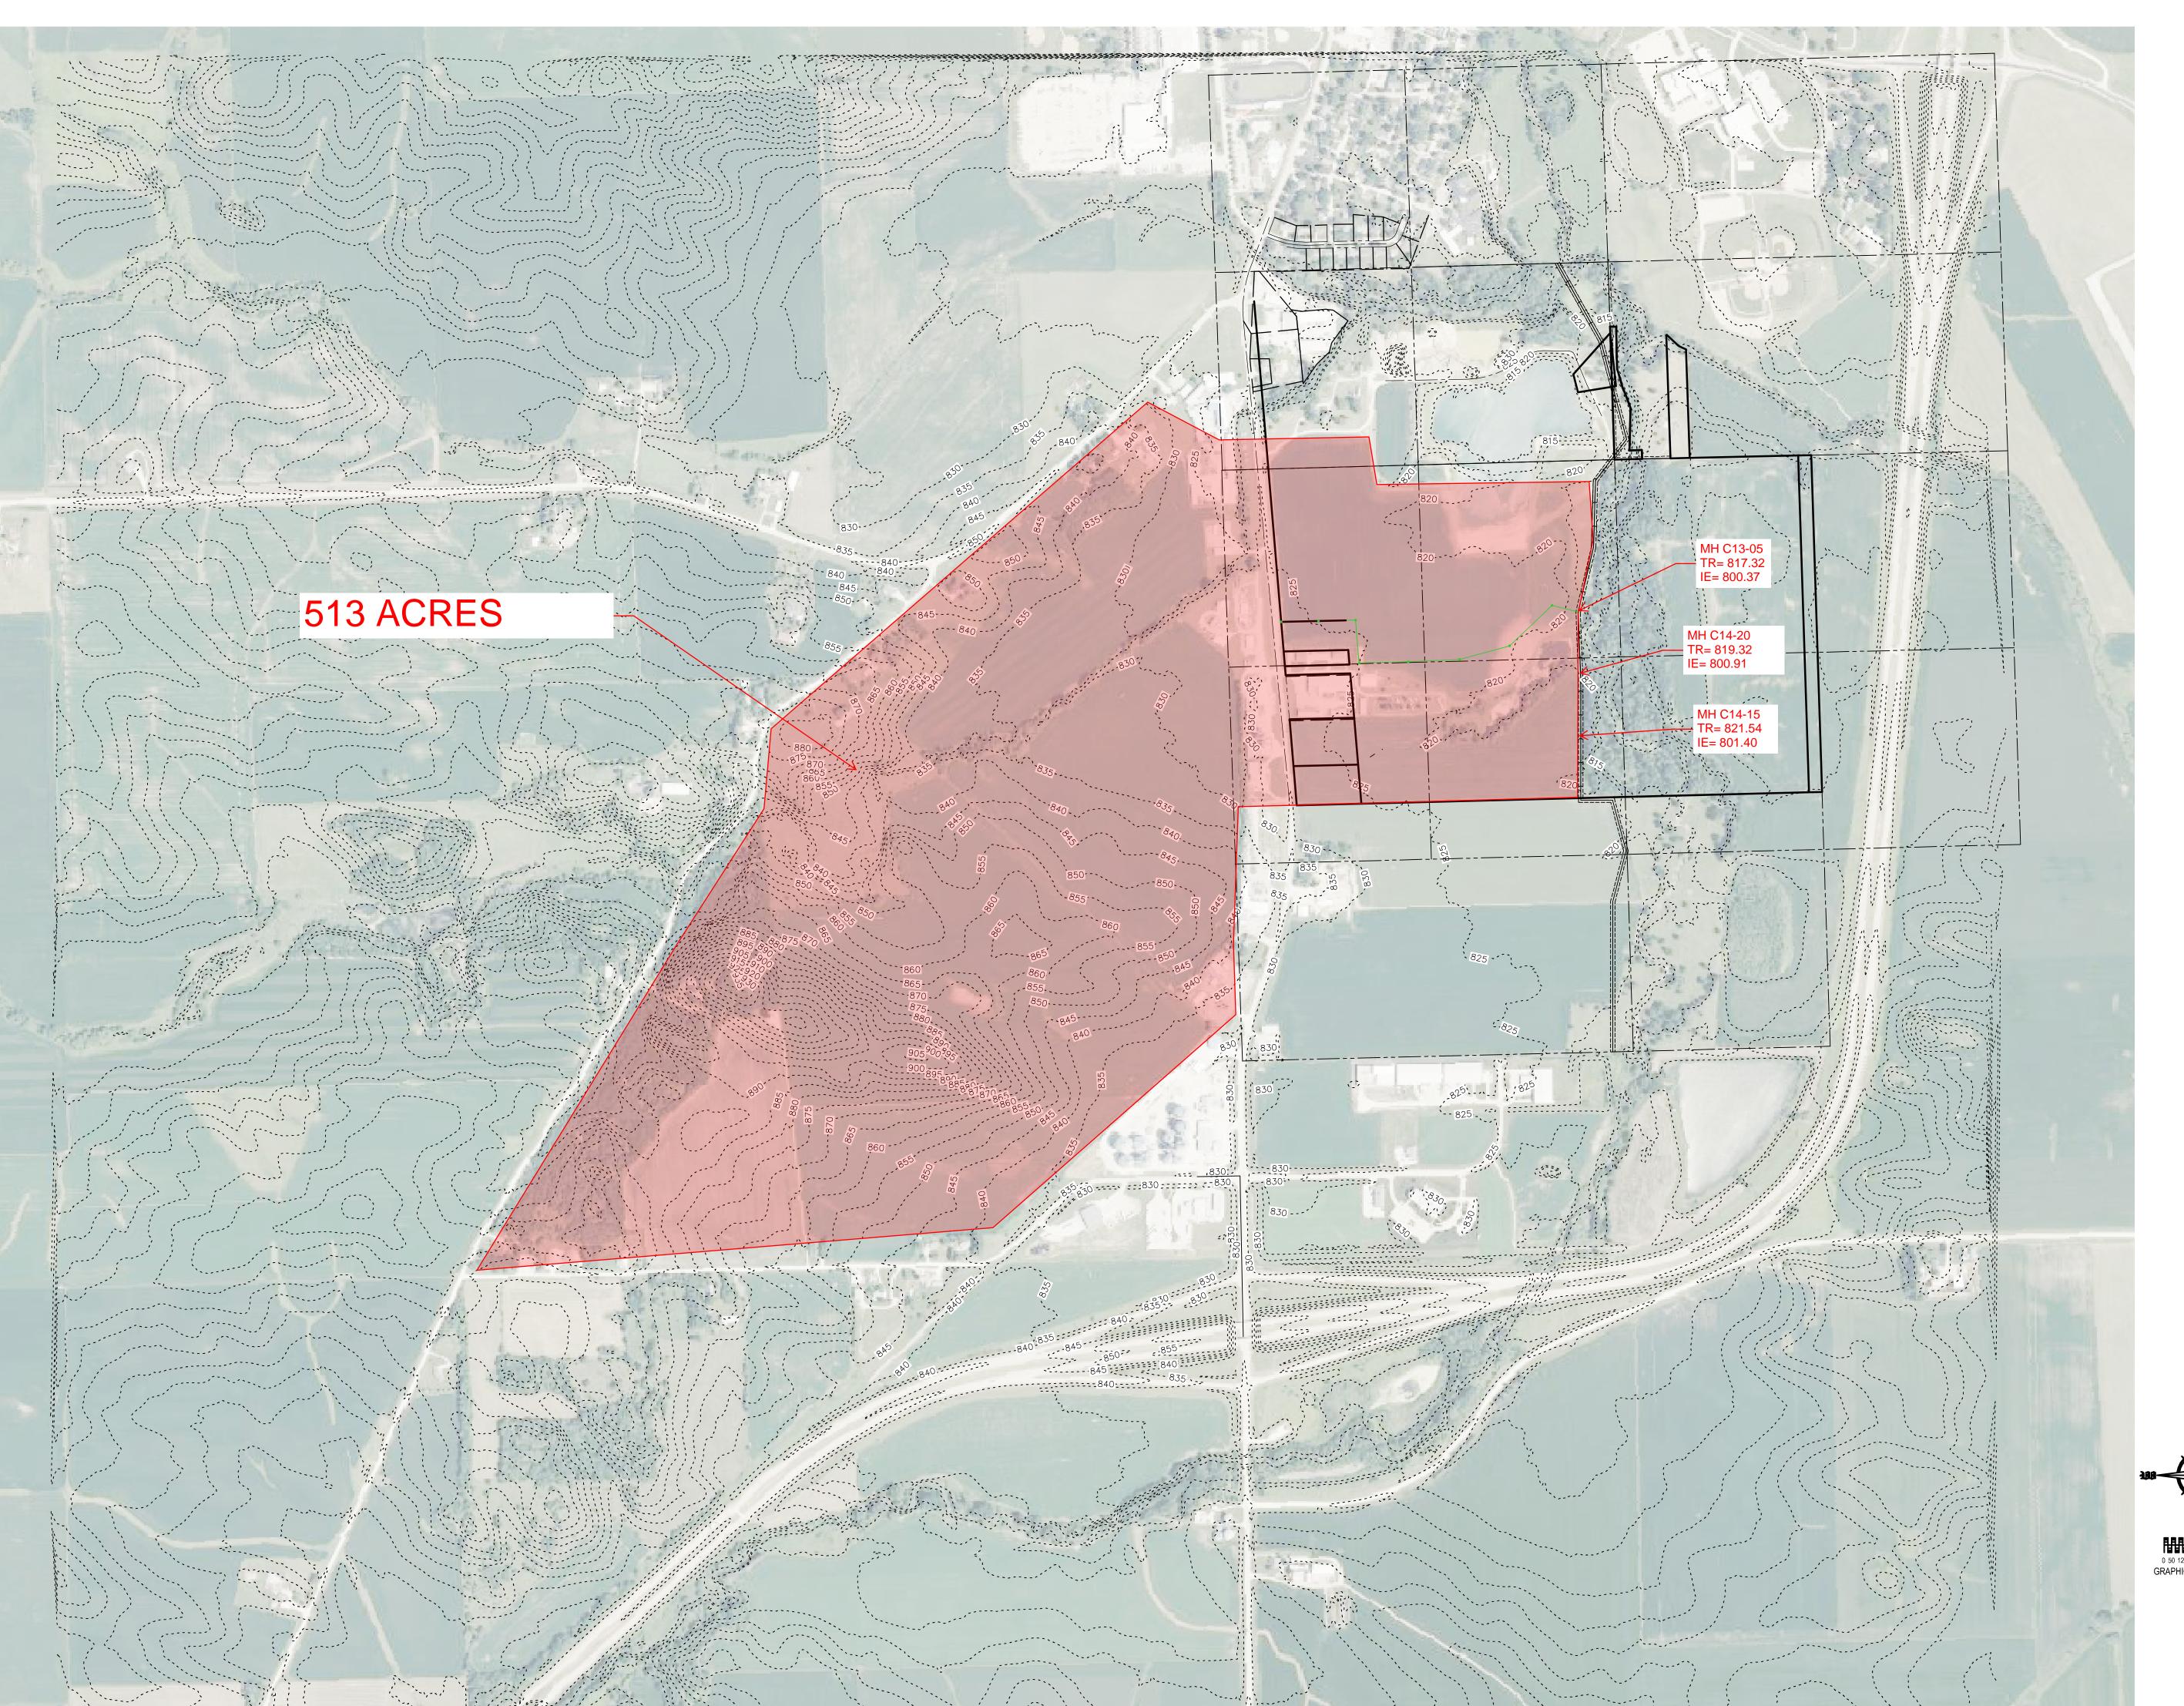

|                          |                |             | 7502 Balance: | \$61,183.38     |
|                |                       |                          |                |             | Grand Total:  | \$61,183.38     |

#### MMS Consultants, Inc.

www.mmsconsultants.net

1917 South Gilbert Street lowa City, IA 52240 Tel: 319-351-8282 Fax: 319-351-8476 mms@mmsconsultants.net STATEMENT As Of 12/31/2025

LAND PLANNERS

LAND SURVEYORS

LANDSCAPE ARCHITECTS

ENVIRONMENTAL SPECIALISTS

1917 S. GILBERT ST. IOWA CITY, IOWA 52240 (319) 351-8282 www.mmsconsultants.net

Date Revision

CONCEPT PLAN

MONTICELLO JONES COUNTY IOWA



MMS CONSULTANTS, INC.

Date: 7/24/2024

Designed by: Field Book No: - Drawn by: Scale: 1" = 500'

Checked by:

Project No:

- 1" = 500

Sheet No:

of: 1



City Council Meeting Prep. Date: 04/16/2025 Preparer: Russell Farnum



Agenda Item: #12 Agenda Date: 04/21/2025

#### Communication Page

<u>Agenda Items Description:</u> Consideration and Possible Motion on Non-Exclusive use of Pocket Park on Fridays, Saturdays and Sundays by Blind Pig

| Type of Action Requested: Discussion and Direction |                                                                        |  |
|----------------------------------------------------|------------------------------------------------------------------------|--|
| Attachments & Enclosures:                          | Fiscal Impact: Budget Line Item: Budget Summary: Expenditure: Revenue: |  |

#### **Background:**

Ryan Evans from The Blind Pig has expressed interest in a new proposal to enhance the Pocket