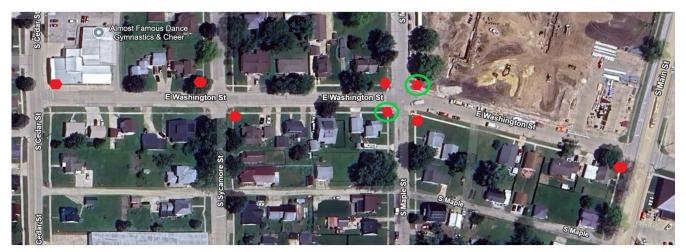

### Ordinances:

- **8.** Ordinance amending the Code of Ordinances of the City of Monticello, Iowa, by repealing Section 65.03, subsection 3, pertaining to Four-Way Stop Intersection of East Washington Street and South Maple Street
- **9.** Ordinance amending the Code of Ordinances of the City of Monticello, Iowa by amending Section 65.02, subsection 6, and adding Section 65.02, subsection 42 pertaining to Stop Required